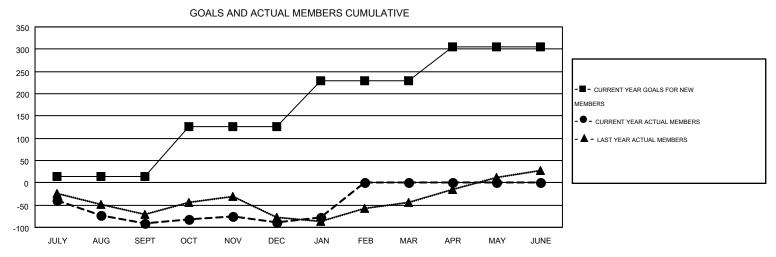

|   |                                       |                    |                                        |                    | GMT CA 2         |  |  |  |  |
|---|---------------------------------------|--------------------|----------------------------------------|--------------------|------------------|--|--|--|--|
|   | Members  RESULTS FOR 2014-2015        |                    |                                        |                    |                  |  |  |  |  |
|   |                                       |                    |                                        |                    |                  |  |  |  |  |
| ; | QUARTER                               | NEW MEMBER<br>GOAL | CHARTER AND<br>NEW<br>MEMBERS<br>ADDED | DROPPED<br>MEMBERS | NET<br>GAIN/LOSS |  |  |  |  |
|   | JULY/AUG/SEPT OCT/NOV/DEC JAN/FEB/MAR | 15<br>112<br>102   | 48<br>164<br>63                        | 139<br>161<br>52   | -91<br>3<br>11   |  |  |  |  |
|   | APR/MAY/JUNE                          | 76                 | 0                                      | 0                  | 0                |  |  |  |  |